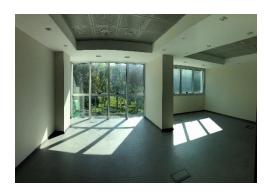

## State-of-the-art facilities

- **7-storey building situated in the city center**. The building comprises seven floors of offices plus a basement.
- **Ground floor:** Open plan office space of total area 365m<sup>2</sup> plus basement 75m<sup>2</sup> of auxiliary facilities
- **1st Floor:** Two offices of 135m<sup>2</sup> plus 32m<sup>2</sup> balcony and 152m<sup>2</sup> plus 60m<sup>2</sup> balcony.
- 2nd Floor: Two offices of 135m<sup>2</sup> SOLD and 152m<sup>2</sup> Available.
- ▶ **3<sup>rd</sup> Floor:** One office of 223m² plus 63m² balcony.
- 4thFloor: SOLD.5thFloor: SOLD.
- **6thFloor:** Two offices of 100m<sup>2</sup> and 130m<sup>2</sup>.
- Office specifications
- 2 x W.C'S per office, Kitchenette, raised floor, false ceiling, inverter type VRV climate control systems, water storage tank
- Three phase power supply of adequate load capacity per office.
- Common area facilities:
  - Fire alarm system on all levels.
  - Electrical remote-controlled barriers for access to basement parking.
  - Basement/Parking: 7 covered parking spaces plus one disabled parking.
  - Burglar alarm
  - Code access system for main and secondary entrance doors.
  - Video phone to the main entrance.
  - KONE lift in stainless steel finish, up to 10 persons, including alarm and emergency call-out phone.
  - Fresh water storage tanks with a pressurized system supplying individual office water storage tank.