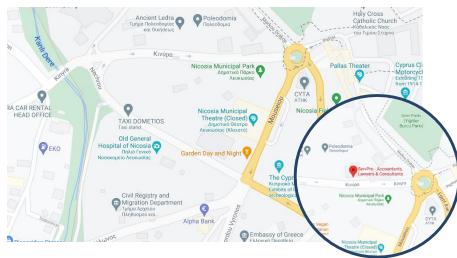

## **Prime Location**

- Prime location on Nicosia's city center, facing the municipal gardens
- Close to the Supreme Court, Town Planning department, Civil Registry & migration department, House of Representatives, Nicosia Municipal Theater and many more
- Surrounded by commercial buildings, offices, and showrooms
- Address: 1, Kinyra street, Ayios Andreas, Nicosia, Cyprus