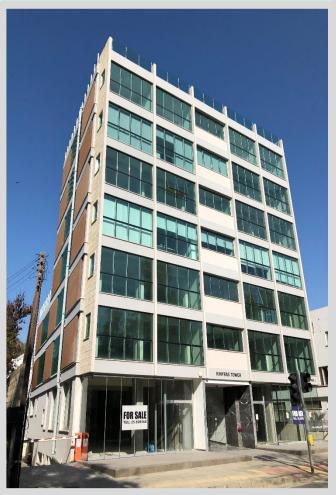

## **Modern Office Building – in close proximity to Nicosia center**

- Luxurious Office Building located at 1, Kinyra street, Ayios Andreas, Nicosia.
- Excellent location in close proximity to the Supreme Court, the District Court, Town Planning and the House of Representatives.
- Prime location with direct access to the city center, Strovolos, and Engomi commercial centers.
- > Separate title deeds for each individual office.

## **Prime Location**

- Prime location on Nicosia's city center, facing the municipal gardens
- Close to the Supreme Court, Town Planning department, Civil Registry & migration department, House of Representatives, Nicosia Municipal Theater and many more
- Surrounded by commercial buildings, offices, and showrooms
- Address: 1, Kinyra street, Ayios Andreas, Nicosia, Cyprus

## State-of-the-art facilities

- **7-storey building situated in the city center**. The building comprises seven floors of offices plus a basement.
- **Ground floor:** Open plan office space of total area 365m<sup>2</sup> plus basement 75m<sup>2</sup> of auxiliary facilities
- **1st Floor:** Two offices of 135m<sup>2</sup> plus 32m<sup>2</sup> balcony and 152m<sup>2</sup> plus 60m<sup>2</sup> balcony.
- 2nd Floor: Two offices of 135m<sup>2</sup> SOLD and 152m<sup>2</sup> Available.
- ▶ **3<sup>rd</sup> Floor:** One office of 223m² plus 63m² balcony.
- 4thFloor: SOLD.5thFloor: SOLD.
- **6thFloor:** Two offices of 100m<sup>2</sup> and 130m<sup>2</sup>.
- Office specifications
- 2 x W.C'S per office, Kitchenette, raised floor, false ceiling, inverter type VRV climate control systems, water storage tank
- Three phase power supply of adequate load capacity per office.
- Common area facilities:
  - Fire alarm system on all levels.
  - Electrical remote-controlled barriers for access to basement parking.
  - Basement/Parking: 7 covered parking spaces plus one disabled parking.
  - Burglar alarm
  - Code access system for main and secondary entrance doors.
  - Video phone to the main entrance.
  - KONE lift in stainless steel finish, up to 10 persons, including alarm and emergency call-out phone.
  - Fresh water storage tanks with a pressurized system supplying individual office water storage tank.