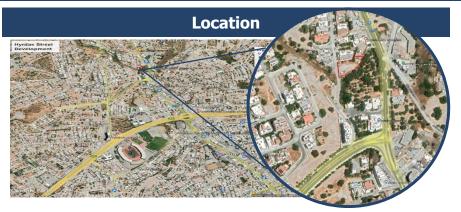

Hydra street is a quiet residential street in Ayia Fyla easily accessible from the main traffic routes of the city.

- Ayias Fylaxeos connects to the local commercial area and the city center
- Within walking distance to supermarkets shops, restaurants, a choice of bakeries, and pharmacies
- Near schools, kindergartens, and parks