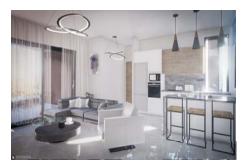

## **Description**

The residential development is built over five housing and one gated ground floor level with spacious parking and a secure entrance lobby.

- It will include three 1-bed and seven 2-bedroom apartments, with covered balconies and open terraces. All are South facing enjoying light, Limassol's cityscapes, and sea views.
- The penthouse and one apartment on the 3<sup>rd</sup> floor will include private roof gardens with amenities.
- Developed and designed to be energy-efficient rated class A and eco-friendly.

## **Specifications**

- Metal frame of structural beams, concrete slabs, and brick walls.
- Ceramic tiles in the living spaces, balconies, and bathrooms. Engineered timber boards in the bedrooms.
- Quality kitchen units with islands featuring composite granite worktops and splashbacks.
- Solar heater, pressurized water supply, provision for air-conditioning units, and photovoltaic system connected to the common areas and the penthouse.
- One parking space and one storeroom allocated to each apartment.
- Gated entrances and audio-visual entry and access system