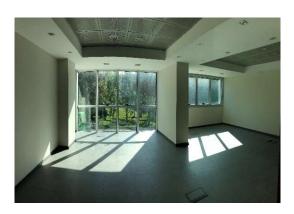

## State-of-the-art facilities

- **7-storey building situated in the city center**. The building comprises seven floors of offices plus a basement.
- Ground floor: Open plan office space of total area 365m² plus basement 75m² of auxiliary facilities. Available for sale €925.800
- 1st Floor: Office of 135m² plus 32m² balcony. Available for sale €430.000 and Office of 152m² plus 60m² balcony. Available for sale €425.800
- 2<sup>nd</sup> Floor: SOLD
- > 3<sup>rd</sup> Floor: One office of 223m<sup>2</sup> plus 63m<sup>2</sup> balcony. Available for sale
  - €694.000
- 4<sup>th</sup>Floor: SOLD
- 5thFloor: SOLD
- 6<sup>th</sup>Floor: SOLD
- Office specifications
- 2 x W.C'S per office, Kitchenette, raised floor, false ceiling, inverter type VRV climate control systems, water storage tank
- Three-phase power supply of adequate load capacity per office.
- Common area facilities:
  - Fire alarm system on all levels.
  - Electrical remote-controlled barriers for access to basement parking.
  - Basement/Parking: 7 covered parking spaces plus one disabled parking.
  - Burglar alarm
  - Code access system for main and secondary entrance doors.
  - Video phone to the main entrance.
  - KONE lift in stainless steel finish, up to 10 persons, including alarm and emergency call-out phone.
  - Fresh water storage tanks with a pressurized system supplying individual office water storage tank.