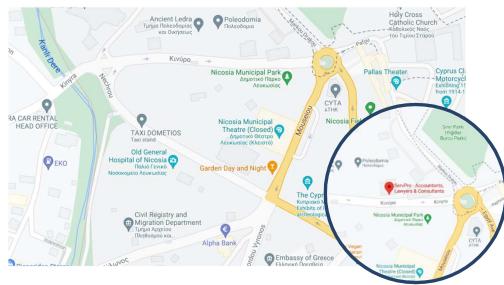

## **Prime Location**

- Prime location on Nicosia's city center, facing the municipal gardens
- Close to the Supreme Court, Town Planning department, Civil Registry & migration department, House of Representatives, Nicosia Municipal Theater and many more
- Surrounded by commercial buildings, offices, and showrooms
- Address: 1, Kinyra street, Ayios Andreas, Nicosia, Cyprus